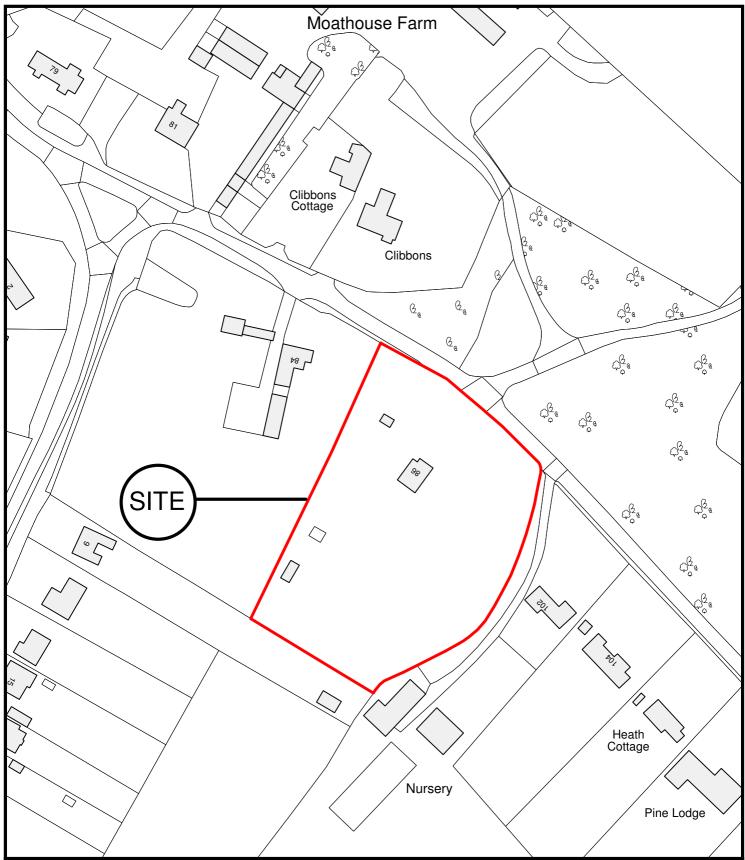

East Herts Council Wallfields Pegs Lane Hertford SG13 8EQ

Tel: 01279 655261

Address: 86 Bramfield Road, Bulls Green, Datchworth, SG3 6SA

Reference: 3/09/1593/FP

Scale: 1:1250

O.S Sheet: TL2717

Date of Print: 1 December 2009